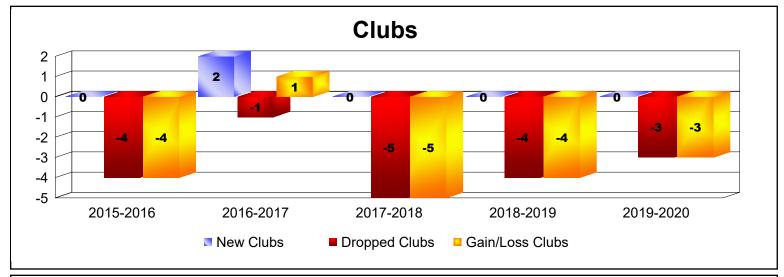

District 31 S

As of June 2020 Cumulative

| Year      | New<br>Clubs | Dropped<br>Clubs | Gain/<br>Loss<br>Clubs | New<br>Members | Charter<br>Members | Reinstate<br>Members | Transfer<br>Members | Total<br>Member<br>Added | Total<br>Members<br>Dropped | Gain/<br>Loss<br>Members |
|-----------|--------------|------------------|------------------------|----------------|--------------------|----------------------|---------------------|--------------------------|-----------------------------|--------------------------|
| 2015-2016 | 0            | -4               | -4                     | 119            | 0                  | 9                    | 3                   | 131                      | -223                        | -92                      |
| 2016-2017 | 2            | -1               | 1                      | 119            | 76                 | 8                    | 28                  | 231                      | -182                        | 49                       |
| 2017-2018 | 0            | -5               | -5                     | 96             | 2                  | 4                    | 7                   | 109                      | -212                        | -103                     |
| 2018-2019 | 0            | -4               | -4                     | 52             | 2                  | 3                    | 10                  | 67                       | -172                        | -105                     |
| 2019-2020 | 0            | -3               | -3                     | 79             | 14                 | 9                    | 9                   | 111                      | -150                        | -39                      |
| Average   | 0            | -3               | -3                     | 93             | 19                 | 7                    | 11                  | 130                      | -188                        | -58                      |