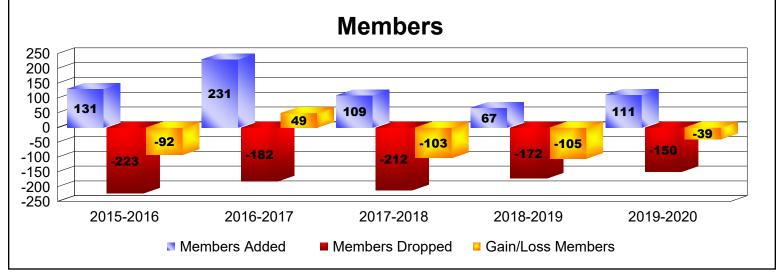

District 31 S

As of June 2020 Cumulative

| Year      | New<br>Clubs | Dropped<br>Clubs | Gain/<br>Loss<br>Clubs | New<br>Members | Charter<br>Members | Reinstate<br>Members | Transfer<br>Members | Total<br>Member<br>Added | Total<br>Members<br>Dropped | Gain/<br>Loss<br>Members |
|-----------|--------------|------------------|------------------------|----------------|--------------------|----------------------|---------------------|--------------------------|-----------------------------|--------------------------|
| 2015-2016 | 0            | -4               | -4                     | 119            | 0                  | 9                    | 3                   | 131                      | -223                        | -92                      |
| 2016-2017 | 2            | -1               | 1                      | 119            | 76                 | 8                    | 28                  | 231                      | -182                        | 49                       |
| 2017-2018 | 0            | -5               | -5                     | 96             | 2                  | 4                    | 7                   | 109                      | -212                        | -103                     |
| 2018-2019 | 0            | -4               | -4                     | 52             | 2                  | 3                    | 10                  | 67                       | -172                        | -105                     |
| 2019-2020 | 0            | -3               | -3                     | 79             | 14                 | 9                    | 9                   | 111                      | -150                        | -39                      |
| Average   | 0            | -3               | -3                     | 93             | 19                 | 7                    | 11                  | 130                      | -188                        | -58                      |